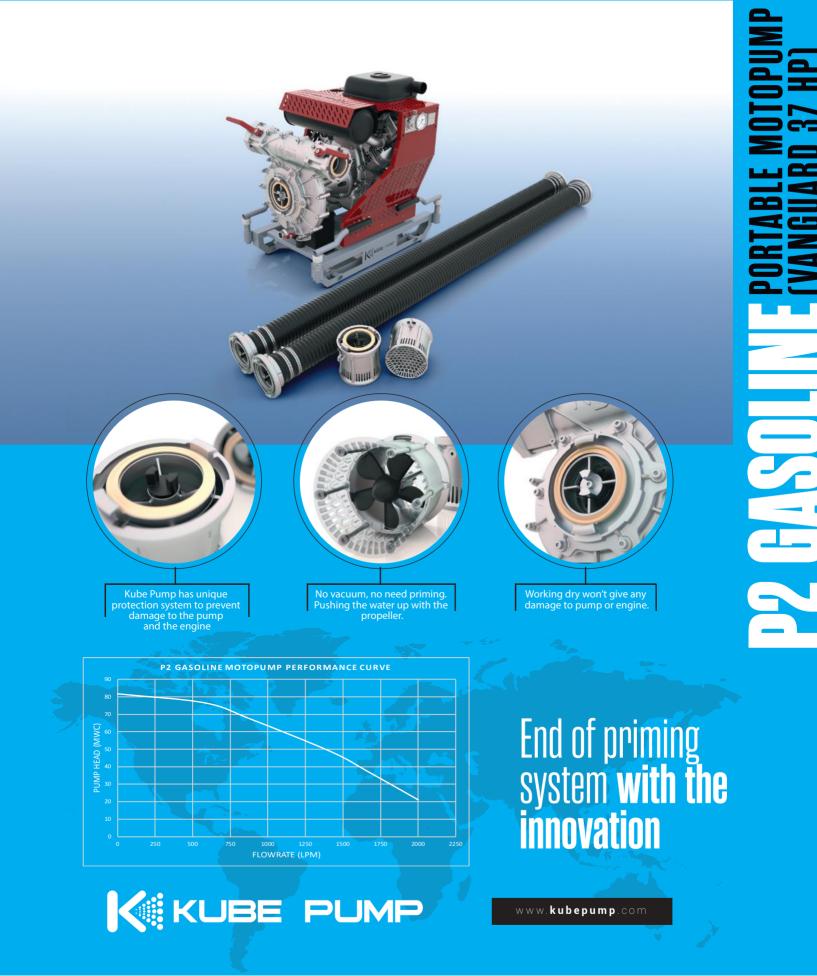

## P2 GASOLINE PORTABLE MOTOPUMP (VANGUARD 37 HP) -

Kube Pumps do not need any Primer System the suction hose restarts self-suction again in couple of seconds even if it comes out of the water several times.

The pump body made by two separated parts. In case of any failure you can easily unscrew the body and it easily maintenance.

Kube Pumps have two different unique protection systems to prevent damage to the pump and the engine in case of any hard metal and similar substances get in the suction hose during the operation. Suction at geographical 10 meters depth. Although the phrase is suction, due to the nature of our patented system pushing water up with the help of a propeller, that means there is no loss flow rate up to 10 meters.

Dry working capability. Working dry does not affect the operation. It won't give any damage to pump or motor.

The pumps have corrosion-resistant series of material and long-lasting operation performance with anodized coating produced by advanced aluminum technology.